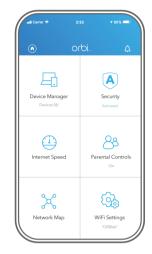

# Do more with the app

Check out everything you can do on the Orbi app! Pause the Internet, run a speed test, set smart parental controls, and more.