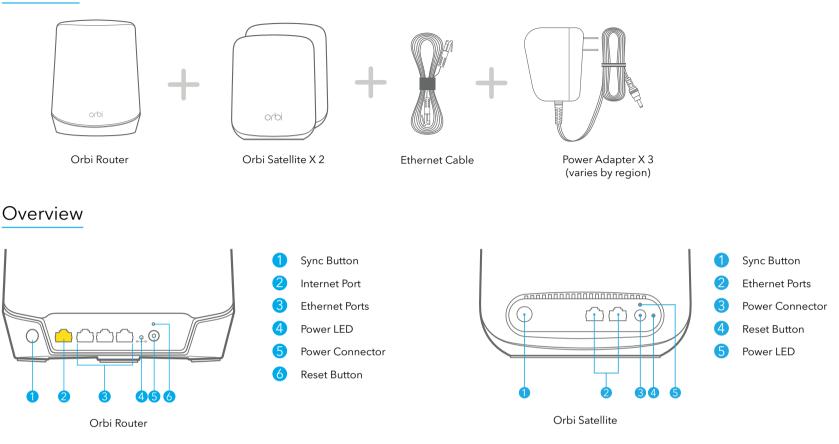

## Let's get started







1

Download the Orbi app and install your Orbi WiFi system

On your mobile phone, download the Orbi app and follow the setup instructions. 2

Secure your devices with NETGEAR Armor

NETGEAR Armor<sup>™</sup> powered by Bitdefender<sup>®</sup> provides best-inclass cybersecurity protection for your smart devices, smartphones, and computers.

Tap the **Security** icon in your Orbi app to explore your free trial. 3

# Do more with the app

Check out everything you can do on the Orbi app! Pause the Internet, run a speed test, set smart parental controls, and more.

#### Contents



#### Troubleshooting

If you're having problems with the installation, try the following:

- Turn off your modem and Orbi router and disconnect them. Reboot your modem. Reconnect your Orbi router to your modem, and try installing with the Orbi app again.
- If you're still unable to install your Orbi router using the Orbi app, manually install it using the router web interface.
  Visit <u>orbilogin.com</u> to access the router web interface.

For more information, visit <u>netgear.com/orbihelp</u>.

#### NETGEAR

NETGEAR, Inc. 350 East Plumeria Drive San Jose, CA 95134, USA © NETGEAR, Inc., NETGEAR and the NETGEAR Logo are trademarks of NETGEAR, Inc. Any non-NETGEAR trademarks are used for reference purposes only.

July 2021



NETGEAR INTERNATIONAL LTD Floor 1, Building 3, University Tec