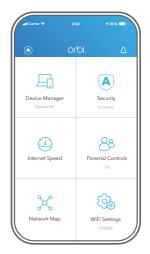

NETGEAR Armor™ powered by Bitdefender® provides best-inclass cybersecurity protection for your smart devices, smartphones, and computers.

Tap the **Security** icon in your Orbi app to explore your free trial. Do more with the app

Check out everything you can do on the Orbi app! Pause the Internet, run a speed test, set smart parental controls, and more.

orbi