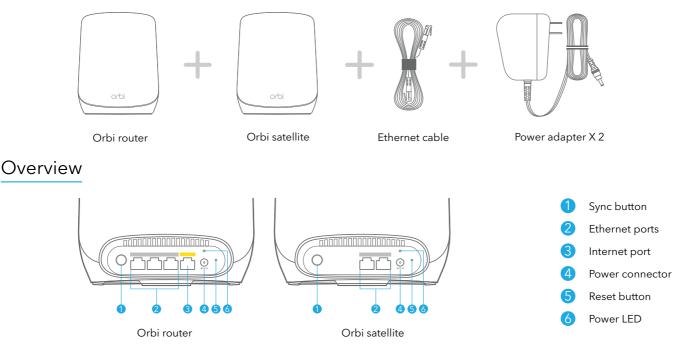

## Contents

Power adapters vary by region. Packages in some regions might also include plug adapters.