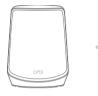

### Overview

Sync Button

Ethernet Ports

Power LED

Power Connector

Reset Button