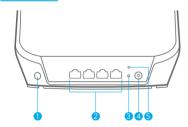

### Overview

Sync Button

Ethernet Ports

Power LED

Power Connector

Reset Button